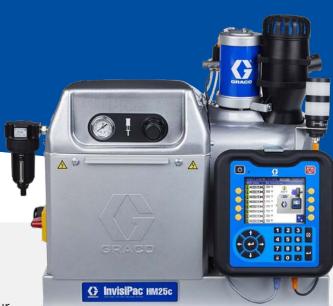

# Invisipac® HM25C

Tank-free Hot Melt System for end of line packaging

#### **Features**

- Melt-on-demand system
- Maximum flow rate of 11.3 kg (25 lb) per hour
- 10-minute start-up time
- First-in, first-out (FIFO) melter keeps hot melt at the right temperature and viscosity
- Self-learning feed algorithm automatically feeds adhesive pellets from the hopper into the melter
- Reporting capabilities to improve efficiency, decrease costs, minimize downtime and improve productivity

### **Technical Specifications**

| Time to Temperature             | Less than 10 minutes*         |
|---------------------------------|-------------------------------|
| Melt rate / Constant Troughput* | 11.3 kg/hr (25 lb/hr)         |
| Pump                            | Pneumatic piston, 12:1        |
| Temperature Range               | 38-204° (100-400°F)           |
| Ambient Temperature Range       | 0-50°C (32-122°F)             |
| Channels                        | Up to 8                       |
| Maximum Gun Wattage Per Channel | 400 W                         |
| Input Capability                | 6 inputs (0-30Vdc)            |
| Output Capability               | 2 outputs (240Vac, 24Vdc, 2A) |
| Glue Shape                      | Pellets                       |