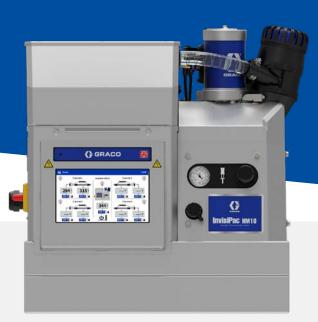

# InvisiPac® HM10

Tank-free Hot Melt System for end of line packaging

#### Features

- Melt-on-demand system
- Maximum flow rate of 4.5 kg (10 lb) per hour
- 10-minute start-up time
- On-board hopper is unheated to avoid contact with heated parts
- First-in, first-out (FIFO) melter keeps hot melt at the right temperature and viscosity
- Touchscreen with intuitive user interface to control & monitor temperature, flow rate, and material consumption

### **Technical Specifications**

| Time to Temperature             | Less than 10 minutes*         |
|---------------------------------|-------------------------------|
| Melt rate / Constant Troughput* | 4.5 kg/hr (10 lb/hr)          |
| Pump                            | Pneumatic piston, 12:1        |
| Temperature Range               | 38-204° (100-400°F)           |
| Ambient Temperature Range       | 0-50°C (32-122°F)             |
| Channels                        | Up to 4                       |
| Maximum Gun Wattage Per Channel | 400 W                         |
| Input Capability                | 6 inputs (0-30Vdc)            |
| Output Capability               | 2 outputs (240Vac, 24Vdc, 2A) |
| Glue Shape                      | Pellets                       |